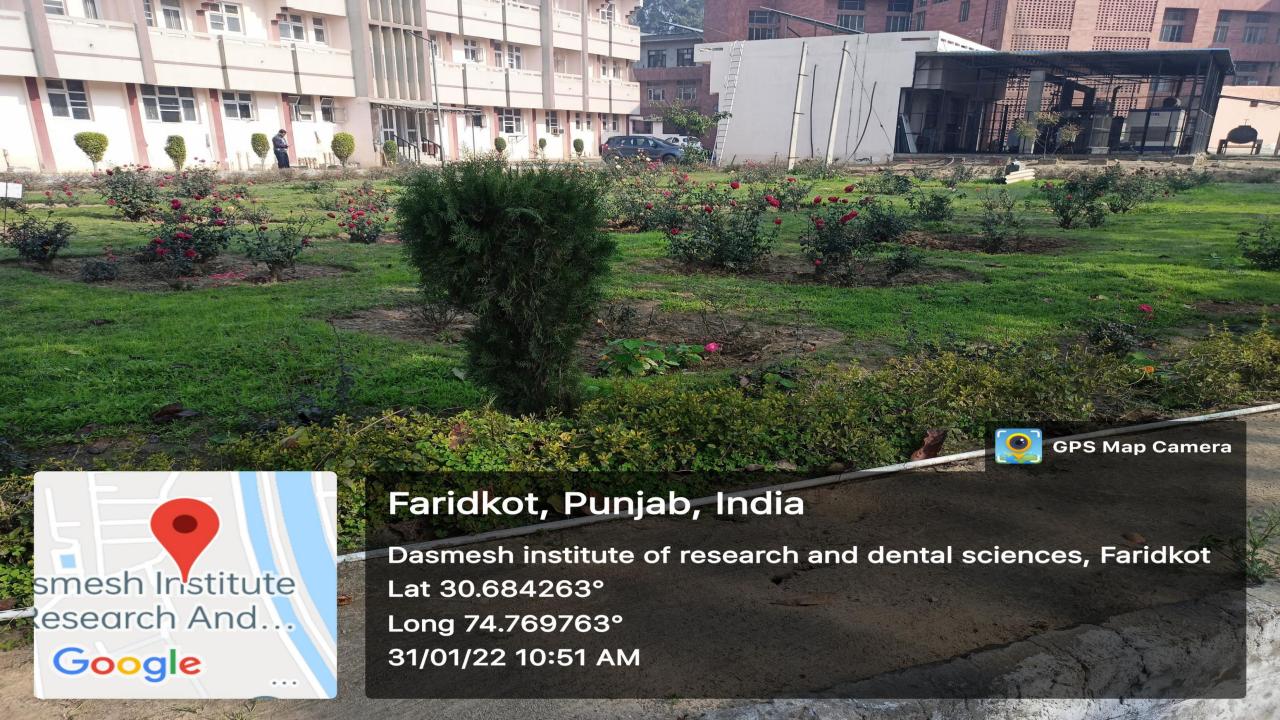

#### GREEN CAMPUS







## SECURITY



## HOSTELS

#### GIRLS HOSTEL





smesh Institute Research And... Google ...

Faridkot, Punjab, India
Dasmesh institute of research and dental sciences, Faridkot
Lat 30.684263°
Long 74.769763°
31/01/22 10:38 AM





Dasmesh institute of research and dental sciences, Faridkot Lat 30.684263° Long 74.769763° 31/01/22 10:55 AM

Faridkot, Punjab, India



**GPS Map Camera** 

#### BOYS HOSTEL





#### STAFF QUARTERS



GPS Map Camera Faridkot, PB, India Green Avenue Colony, Faridkot, Lat 30.679832, Long 74.771058 01/31/2022 10:34 AM **≰**Maps

# ATM, STATIONARY and PHARMACY SHOP





**GPS Map Camera** 



Faridkot, Punjab, India

Dasmesh institute of research and dental sciences, Faridkot

Lat 30.684263°

Long 74.769763°

31/01/22 10:31 AM







GPS Map Camera

Faridkot,