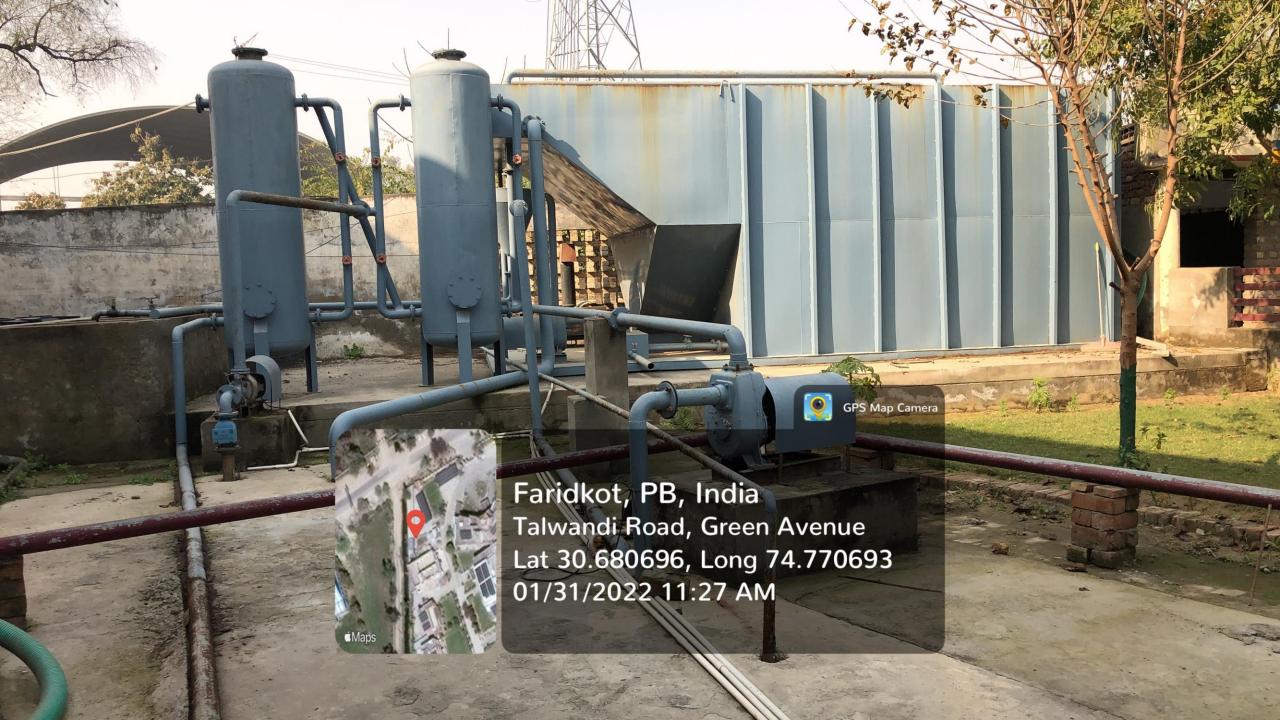

, India



**GPS Map Camera** 

#### BOYS HOSTEL





#### STAFF QUARTERS



GPS Map Camera Faridkot, PB, India Green Avenue Colony, Faridkot, Lat 30.679832, Long 74.771058 01/31/2022 10:34 AM **≰**Maps

# ATM, STATIONARY and PHARMACY SHOP





**GPS Map Camera** 



Faridkot, Punjab, India

Dasmesh institute of research and dental sciences, Faridkot

Lat 30.684263°

Long 74.769763°

31/01/22 10:31 AM







GPS Map Camera

Faridkot, PB, India Talwandi Road, Green Avenue Lat 30.680507, Long 74.771025 01/31/2022 10:30 AM

TALV.

# CANTEEN



MQJC+683, Green Avenue, Faridkot, Punjab 151203, India

Latitude

30.6807426°

Local 01:49:23 PM GMT 08:19:23 AM

Longitude

74.7711943°

Altitude 0 meters Tuesday, 28-09-2021

### VEHICLE PARKING



## SOURCES of ENERGY



#### SEWAGE TREATMENT PLANT



#### WATER PURIFICATION PLANT



## GUEST HOUSE





Dasmesh institute of research and dental sciences, Faridkot Lat 30.684263°

Long 74.769763° 31/01/22 11:20 AM