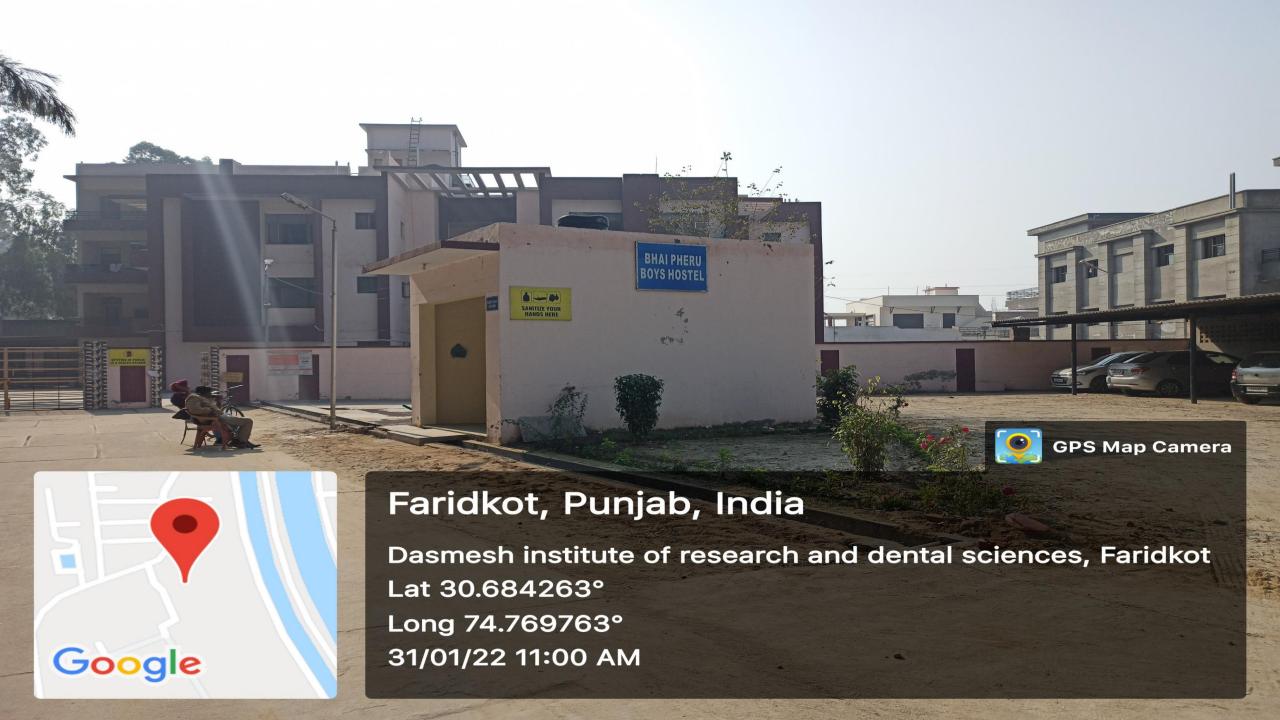

#### GREEN CAMPUS







## SECURITY



## HOSTELS

#### GIRLS HOSTEL





smesh Institute Research And... Google ...

Faridkot, Punjab, India
Dasmesh institute of research and dental sciences, Faridkot
Lat 30.684263°
Long 74.769763°
31/01/22 10:38 AM





Dasmesh institute of research and dental sciences, Faridkot Lat 30.684263° Long 74.769763° 31/01/22 10:55 AM

Faridkot, Punjab, India



**GPS Map Camera** 

#### BOYS HOSTEL





#### STAFF QUARTERS



GPS Map Camera Faridkot, PB, India Green Avenue Colony, Faridkot, Lat 30.679832, Long 74.771058 01/31/2022 10:34 AM **≰**Maps

# ATM, STATIONARY and PHARMACY SHOP





**GPS Map Camera** 



Faridkot, Punjab, India

Dasmesh institute of research and dental sciences, Faridkot

Lat 30.684263°

Long 74.769763°

31/01/22 10:31 AM







GPS Map Camera

Faridkot, PB, India Talwandi Road, Green Avenue Lat 30.680507, Long 74.771025 01/31/2022 10:30 AM

TALV.

# CANTEEN



MQJC+683, Green Avenue, Faridkot, Punjab 151203, India

Latitude

30.6807426°

Local 01:49:23 PM GMT 08:19:23 AM

Longitude

74.7711943°

Altitude 0 meters Tuesday, 28-09-2021

### VEHICLE PARKING



## SOURCES of ENERGY



#### SEWAGE TREATMENT PLANT



#### WATER PURIFICATION PLANT



## GUEST HOUSE