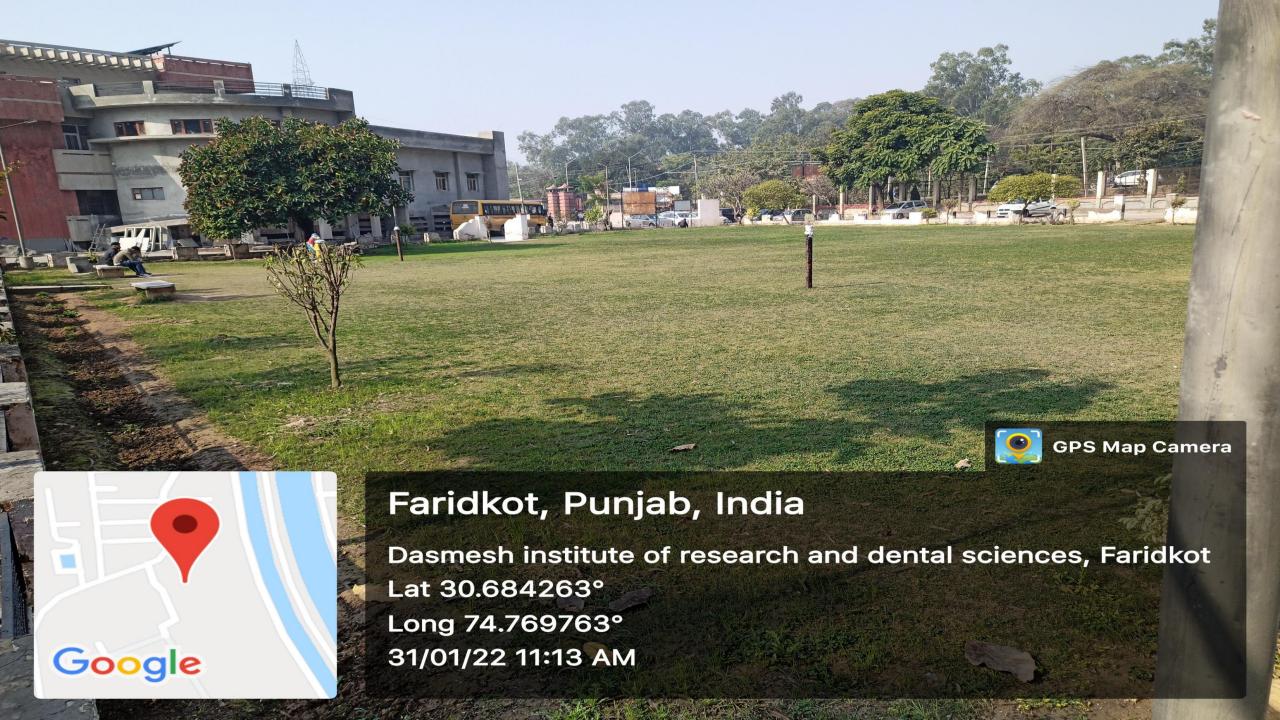

#### GREEN CAMPUS







## SECURITY



## HOSTELS

#### GIRLS HOSTEL





smesh Institute Research And... Google ...

Faridkot, Punjab, India
Dasmesh institute of research and dental sciences, Faridkot
Lat 30.684263°
Long 74.769763°
31/01/22 10:38 AM





Dasmesh institute of research and dental sciences, Faridkot Lat 30.684263° Long 74.769763° 31/01/22 10:55 AM

Faridkot, Punjab, India



**GPS Map Camera** 

#### BOYS HOSTEL





#### STAFF QUARTERS



GPS Map Camera Faridkot, PB, India Green Avenue Colony, Faridkot, Lat 30.679832, Long 74.771058 01/31/2022 10:34 AM **≰**Maps

# ATM, STATIONARY and PHARMACY SHOP





**GPS Map Camera** 



Faridkot, Punjab, India

Dasmesh institute of research and dental sciences, Faridkot

Lat 30.684263°

Long 74.769763°

31/01/22 10:31 AM







GPS Map Camera

Faridkot