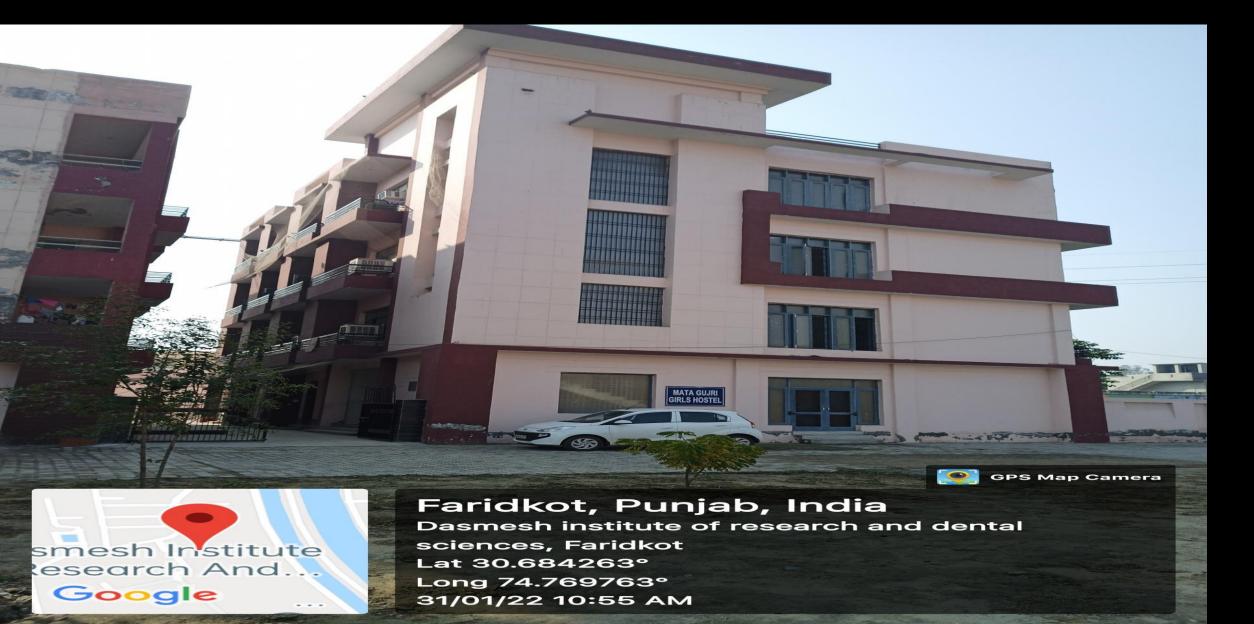

## HOSTELS

#### GIRLS HOSTEL

smesh Institute Research And... Google ...

Faridkot, Punjab, India
Dasmesh institute of research and dental sciences, Faridkot
Lat 30.684263°
Long 74.769763°
31/01/22 10:38 AM

Dasmesh institute of research and dental sciences, Faridkot Lat 30.684263° Long 74.769763° 31/01/22 10:55 AM