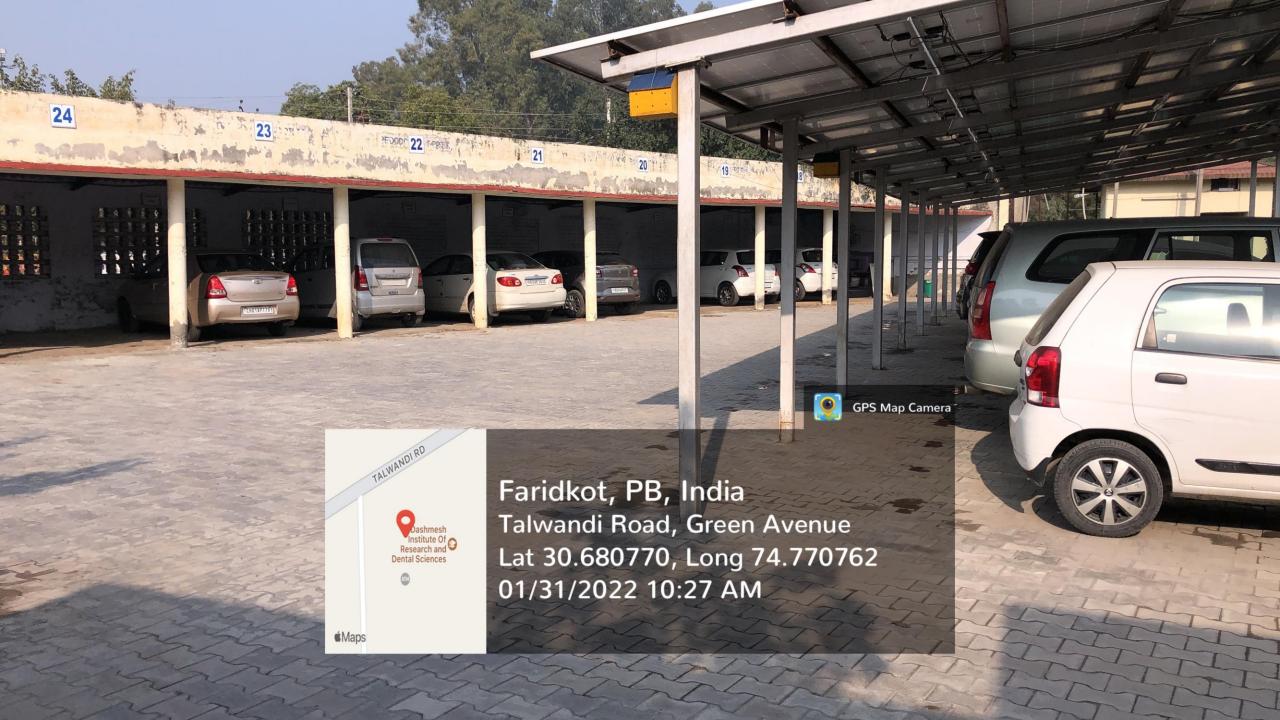

63° Long 74.769763° 31/01/22 10:55 AM

Faridkot, Punjab, India



**GPS Map Camera** 

#### BOYS HOSTEL





#### STAFF QUARTERS



GPS Map Camera Faridkot, PB, India Green Avenue Colony, Faridkot, Lat 30.679832, Long 74.771058 01/31/2022 10:34 AM **≰**Maps

# ATM, STATIONARY and PHARMACY SHOP





**GPS Map Camera** 



Faridkot, Punjab, India

Dasmesh institute of research and dental sciences, Faridkot

Lat 30.684263°

Long 74.769763°

31/01/22 10:31 AM







GPS Map Camera

Faridkot, PB, India Talwandi Road, Green Avenue Lat 30.680507, Long 74.771025 01/31/2022 10:30 AM

TALV.

# CANTEEN



MQJC+683, Green Avenue, Faridkot, Punjab 151203, India

Latitude

30.6807426°

Local 01:49:23 PM GMT 08:19:23 AM

Longitude

74.7711943°

Altitude 0 meters Tuesday, 28-09-2021

### VEHICLE PARKING



## SOURCES of ENERGY



#### SEWAGE TREATMENT PLANT



#### WATER PURIFICATION PLANT



## GUEST HOUSE





Dasmesh institute of research and dental sciences, Faridkot Lat 30.684263°

Long 74.769763° 31/01/22 11:20 AM