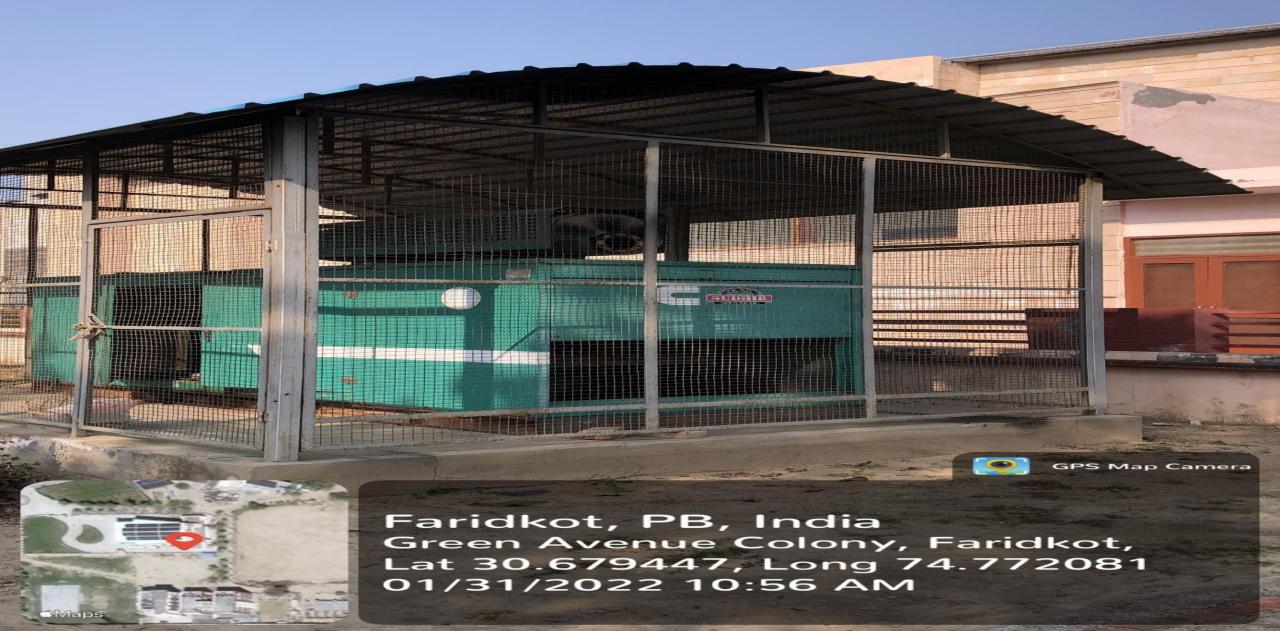

1/22 10:55 AM

Faridkot, Punjab, India



**GPS Map Camera** 

#### BOYS HOSTEL





#### STAFF QUARTERS



GPS Map Camera Faridkot, PB, India Green Avenue Colony, Faridkot, Lat 30.679832, Long 74.771058 01/31/2022 10:34 AM **≰**Maps

# ATM, STATIONARY and PHARMACY SHOP





**GPS Map Camera** 



Faridkot, Punjab, India

Dasmesh institute of research and dental sciences, Faridkot

Lat 30.684263°

Long 74.769763°

31/01/22 10:31 AM







GPS Map Camera

Faridkot, PB, India Talwandi Road, Green Avenue Lat 30.680507, Long 74.771025 01/31/2022 10:30 AM

TALV.

# CANTEEN



MQJC+683, Green Avenue, Faridkot, Punjab 151203, India

Latitude

30.6807426°

Local 01:49:23 PM GMT 08:19:23 AM

Longitude

74.7711943°

Altitude 0 meters Tuesday, 28-09-2021

### VEHICLE PARKING



## SOURCES of ENERGY



#### SEWAGE TREATMENT PLANT



#### WATER PURIFICATION PLANT



## GUEST HOUSE





Dasmesh institute of research and dental sciences, Faridkot Lat 30.684263°

Long 74.769763° 31/01/22 11:20 AM