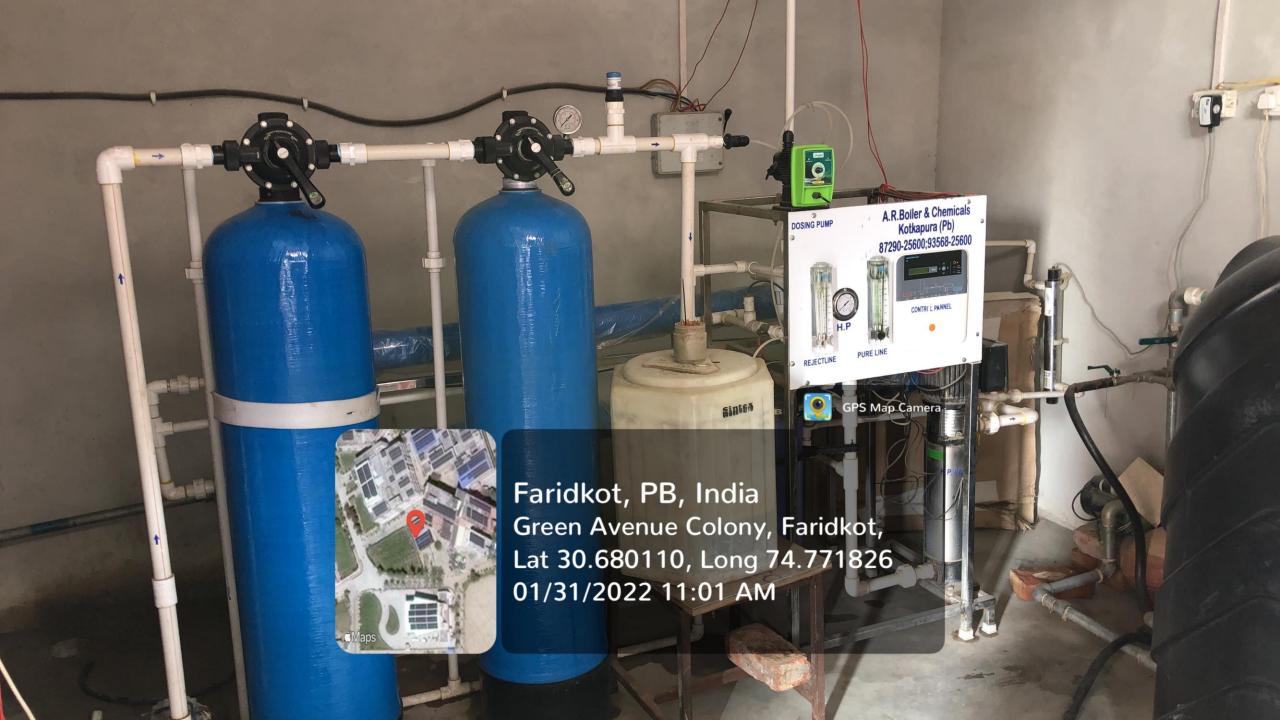

### BOYS HOSTEL





#### STAFF QUARTERS



GPS Map Camera Faridkot, PB, India Green Avenue Colony, Faridkot, Lat 30.679832, Long 74.771058 01/31/2022 10:34 AM **≰**Maps

# ATM, STATIONARY and PHARMACY SHOP





**GPS Map Camera** 



Faridkot, Punjab, India

Dasmesh institute of research and dental sciences, Faridkot

Lat 30.684263°

Long 74.769763°

31/01/22 10:31 AM







GPS Map Camera

Faridkot, PB, India Talwandi Road, Green Avenue Lat 30.680507, Long 74.771025 01/31/2022 10:30 AM

TALV.

# CANTEEN



MQJC+683, Green Avenue, Faridkot, Punjab 151203, India

Latitude

30.6807426°

Local 01:49:23 PM GMT 08:19:23 AM

Longitude

74.7711943°

Altitude 0 meters Tuesday, 28-09-2021

### VEHICLE PARKING



## SOURCES of ENERGY



#### SEWAGE TREATMENT PLANT



#### WATER PURIFICATION PLANT



## GUEST HOUSE





Dasmesh institute of research and dental sciences, Faridkot Lat 30.684263°

Long 74.769763° 31/01/22 11:20 AM