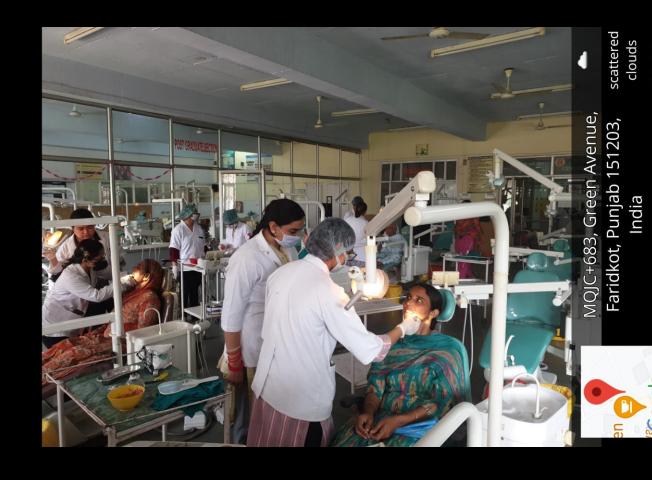

## Department of prosthodontics and crown and Bridge and oral implantology

36.0°C

28 Sep 2021 12:57 pm

Coogle

MQJC+683, Green Avenue, Faridkot, Punjab 151203, India

Latitude

30.68032134542955°

Local 02:09:04 PM GMT 08:39:04 AM Longitude