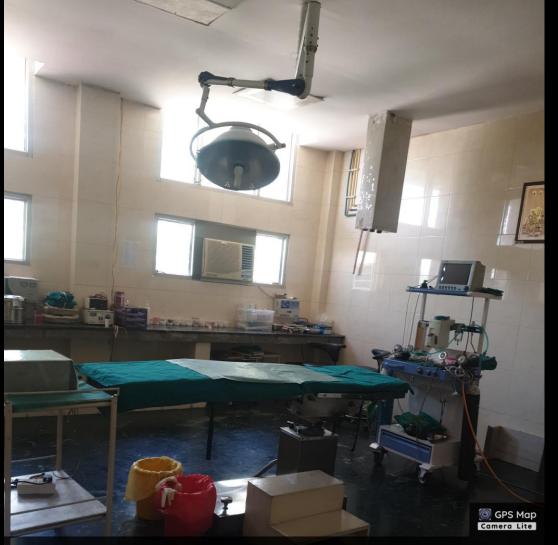

Local 10:00:32 AM GMT 04:30:32 AM Longitude

74.7723914905959°

Altitude 152.02 meters Wednesday, 03-11-2021

NH-15, Talwandi Rd, Green Avenue, Faridkot, Punjab 151203, India

Latitude

30.6812681°

Local 01:51:05 PM GMT 08:21:05 AM Longitude