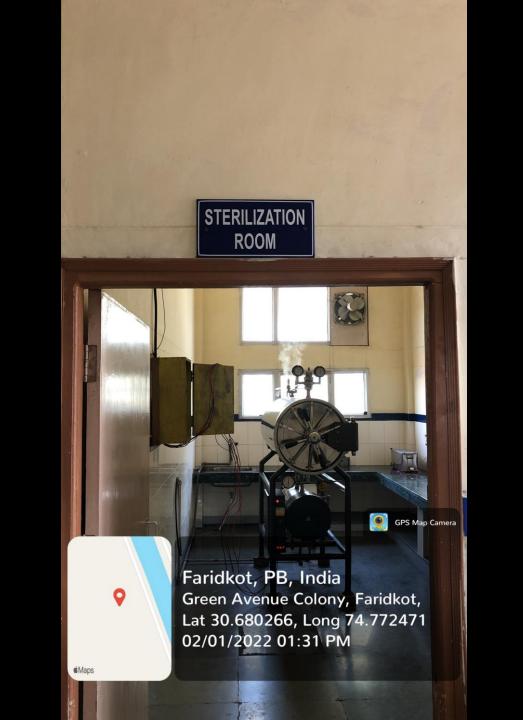

## Medical Hospital

MQJC+683, Green Avenue, Faridkot, Punjab 151203, India

Latitude

30.6806989°

Local 01:50:11 PM GMT 08:20:11 AM Longitude

74.7708286°

Altitude 0 meters Tuesday, 28-09-2021

NH-15, Talwandi Rd, Green Avenue, Faridkot, Punjab 151203, India