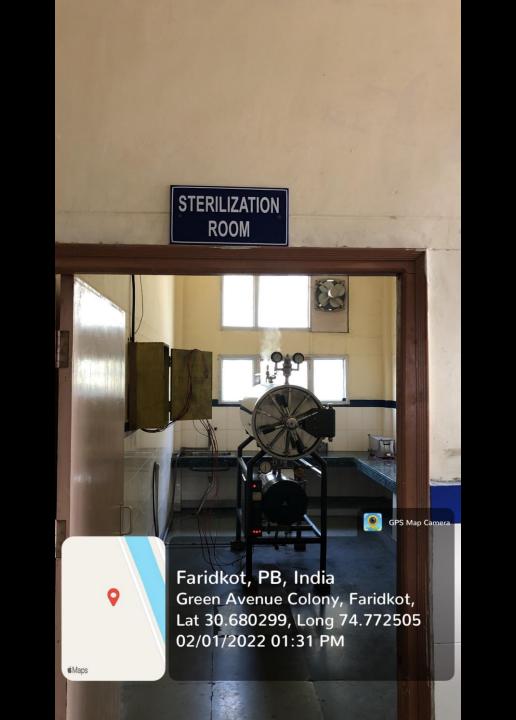

## Medical Hospital

MQJC+683, Green Avenue, Faridkot, Punjab 151203, India

Latitude

30.6806989°

Local 01:50:11 PM GMT 08:20:11 AM Longitude

74.7708286°

Altitude 0 meters Tuesday, 28-09-2021

NH-15, Talwandi Rd, Green Avenue, Faridkot, Punjab 151203, India