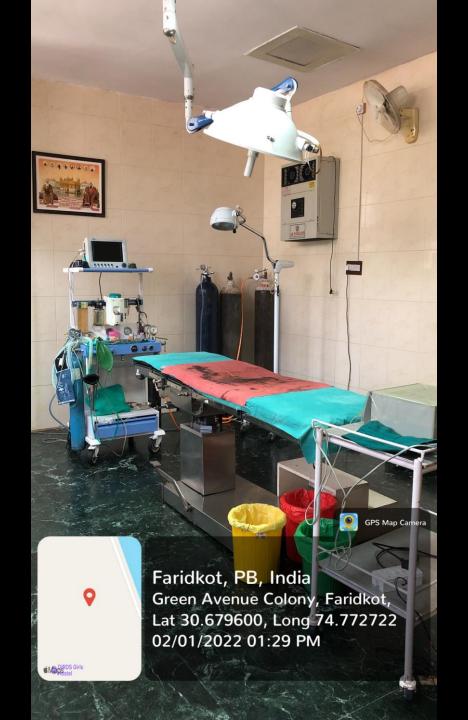

## Medical Hospital

MQJC+683, Green Avenue, Faridkot, Punjab 151203, India

Latitude

30.6806989°

Local 01:50:11 PM GMT 08:20:11 AM Longitude

74.7708286°

Altitude 0 meters Tuesday, 28-09-2021

NH-15, Talwandi Rd, Green Avenue, Faridkot, Punjab 151203, India