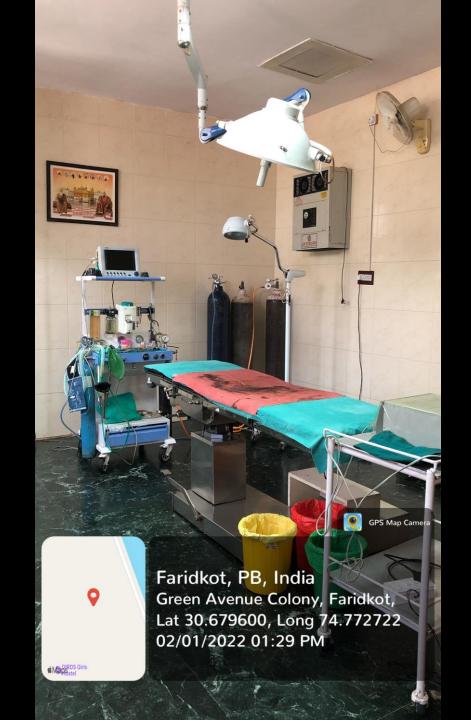

## Medical Hospital

MQJC+683, Green Avenue, Faridkot, Punjab 151203, India

Latitude

30.6806989°

Local 01:50:11 PM GMT 08:20:11 AM Longitude

74.7708286°

Altitude 0 meters Tuesday, 28-09-2021

NH-15, Talwandi Rd, Green Avenue, Faridkot, Punjab 151203, India