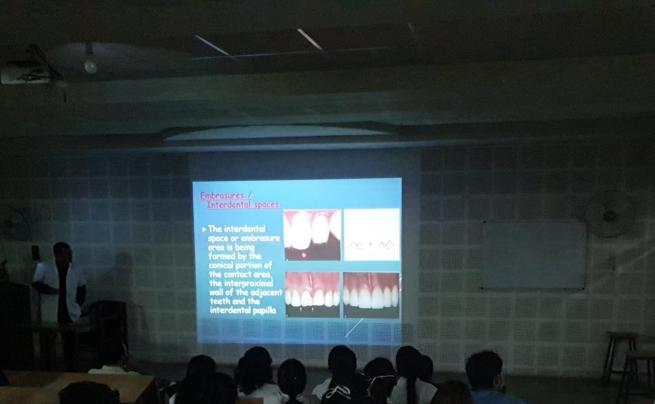

Altitude 155.2 meters Friday, 22-10-2021

In impression of our and/or extensions areas when the teeth have been reworked, make it a plane meterial which, becomes relatively land on a plane meterial which, becomes relatively land on set sinks in contersorthe these, these relatively land on set sinks of fail on the teeth of the set of the set of the set of the implements of method set of the set of the set of the been remained.